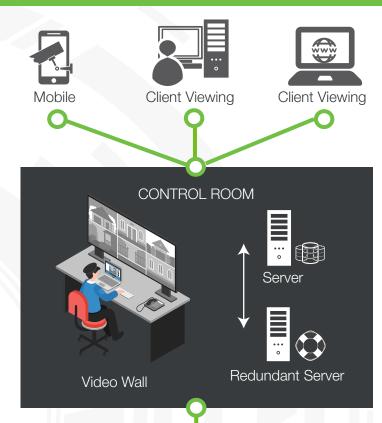

Access control events are saved in a metadatabase and linked to the associated footage within CathexisVision. Operators can use advanced filters to search the database according to their requirements.

#### **INTEGRATION CAPABILITIES**

- Access control and CCTV on a single platform for streamlined operation.
- Associate cameras with access control events for real-time visual identification.
- Search and filter the database to find access control events and associated video footage.
- Generate reports in CathexisVision on data received from the Portal Pro software.
- Add device to a site map.
- Create unique actions triggered by access control events, such as:
  - Record or control cameras
  - Send event info to local or off-site control rooms.
  - Send email or SMS notifications
  - Play audio clips
  - Control the device