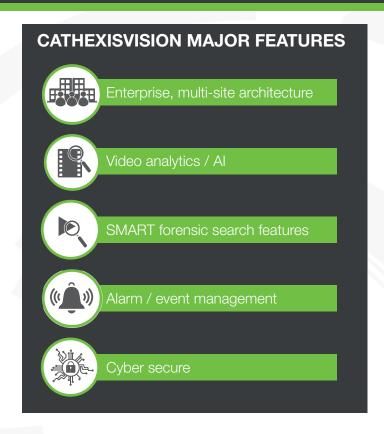

#### **INTEGRATION CAPABILITIES**

- Access control and CCTV on a single platform for streamlined operation.
- Associate cameras with access control events for real-time visual identification.
- Search and filter the database to find access control events and associated video footage.
- Generate reports in CathexisVision on data received from the Portal Pro software.
- Add device to a site map.
- Create unique actions triggered by access control events, such as:
  - Record or control cameras
  - Send event info to local or off-site control rooms.
  - Send email or SMS notifications
  - Play audio clips
  - Control the device